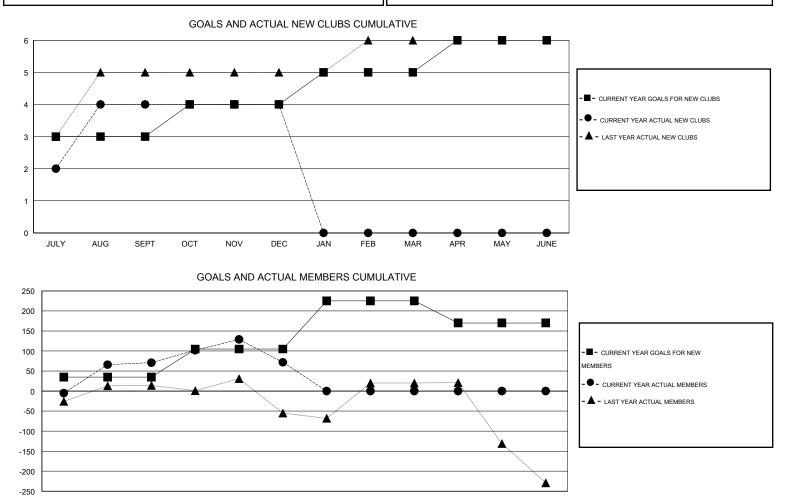

## GMT: V S Kukreja

| LOCATION  | INDIA |
|-----------|-------|
| LOOMINGIN |       |

| Clubs<br>RESULTS FOR 2016-2017 |   |   |   | Members<br>RESULTS FOR 2016-2017 |               |     |     |         |                  |
|--------------------------------|---|---|---|----------------------------------|---------------|-----|-----|---------|------------------|
|                                |   |   |   |                                  |               |     |     | QUARTER | NEW CLUB<br>GOAL |
| JULY/AUG/SEPT                  | 3 | 4 | 0 | 4                                | JULY/AUG/SEPT | 35  | 215 | 144     | 71               |
| OCT/NOV/DEC                    | 1 | 0 | 1 | -1                               | OCT/NOV/DEC   | 70  | 85  | 84      | 1                |
| JAN/FEB/MAR                    | 1 | 0 | 0 | 0                                | JAN/FEB/MAR   | 120 | 0   | 0       | 0                |
| APR/MAY/JUNE                   | 1 | 0 | 0 | 0                                | APR/MAY/JUNE  | -55 | 0   | 0       | 0                |